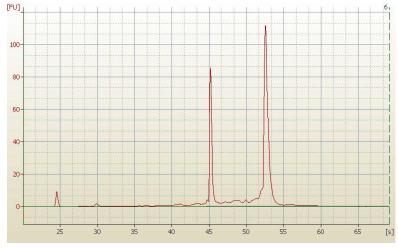

Tumor Hypo/Acellular

Stroma:

Tumor Hypercellular 0%

Stroma:

**Necrosis:** 5%

**Pathology Verification** 

notes from H&E review:

**Bioanalyzer Ratio** 

(28S/18S):

10%

Tumor Stroma (Cellular): Desmoplastic reaction; Other Features/Comments: Tumor area: 6

mm x 5 mm

1.81

OriGene Technologies, Inc. 9620 Medical Center Drive, Ste 200

Rockville, MD 20850, US Phone: +1-888-267-4436 https://www.origene.com techsupport@origene.com

## **Product images:**

4x Image

20x Image

RNA Electropherogram Image

RNA RT-PCR Image