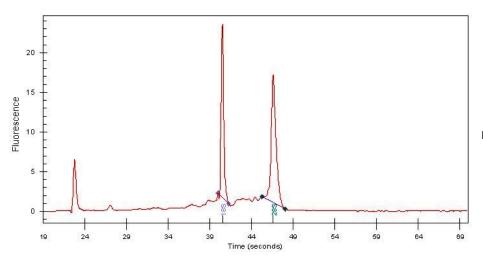

## **Product images:**

4x Image

20x Image

RNA Gel Image

RNA Electropherogram Image

RNA RT-PCR Image

Necrosis: 5%

Pathology Verification

notes from H&E review:

Bioanalyzer Ratio 1.17

(28S/18S):

9620 Medical Center Drive, Ste 200 Rockville, MD 20850, US Phone: +1-888-267-4436 https://www.origene.com techsupport@origene.com EU: info-de@origene.com CN: techsupport@origene.cn