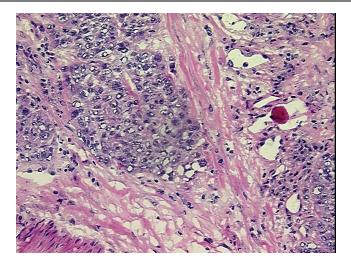

## **Product images:**

4x Image

20x Image

RNA Gel Image

RNA Electropherogram Image

RNA RT-PCR Image

Vial ID: RN00000C67

Tissue of Origin: Ovary: right

Site of Finding: Omentum

**Appearance:** Tumor

Sample Diagnosis (from

Pathology Verification):

Adenocarcinoma of ovary, serous, metastatic

Tumor metastasized to omentum; Sample contains 5% normal omentum

Necrosis: 5%

Pathology Verification

notes from H&E review:

Bioanalyzer Ratio 1.17

(28S/18S):

9620 Medical Center Drive, Ste 200 Rockville, MD 20850, US Phone: +1-888-267-4436 https://www.origene.com techsupport@origene.com EU: info-de@origene.com CN: techsupport@origene.cn