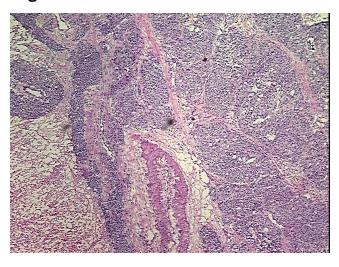

## **Product images:**

4x Image

20x Image

RNA Gel Image

RNA Electropherogram Image

RNA RT-PCR Image

Vial ID: RN00000C67

Tissue of Origin: Ovary: right

Site of Finding: Omentum

**Appearance:** Tumor

Sample Diagnosis (from

Pathology Verification):

Adenocarcinoma of ovary, serous, metastatic

Tumor metastasized to omentum; Sample contains 5% normal omentum

Necrosis: 5%

Pathology Verification

notes from H&E review:

Bioanalyzer Ratio 1.17

(28S/18S):

9620 Medical Center Drive, Ste 200 Rockville, MD 20850, US Phone: +1-888-267-4436 https://www.origene.com techsupport@origene.com EU: info-de@origene.com CN: techsupport@origene.cn