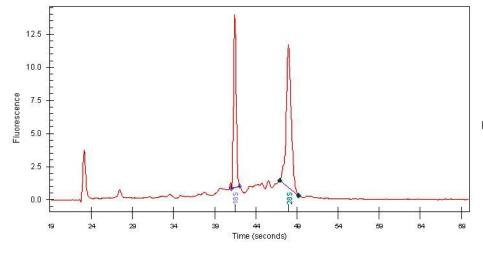

Lesional: 0%

95% Tumor:

Tumor Hypo/Acellular 5%

Stroma:

Tumor Hypercellular 0%

Stroma:

0% **Necrosis:** 

**Bioanalyzer Ratio** 1.34

## **Product images:**

4x Image

RNA Gel Image

20x Image

RNA Electropherogram Image

RNA RT-PCR Image