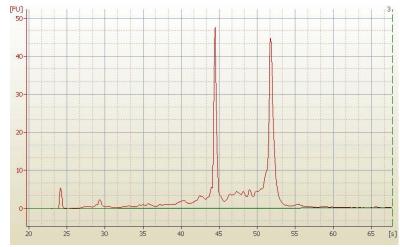

Stroma:

Tumor Hypercellular 0%

Stroma:

Necrosis: 2%

Bioanalyzer Ratio 1.45

(28S/18S):

CASE Diagnosis (from Adenocarcinoma of breast, ductal

18%

## **Product images:**

4x Image

20x Image

RNA Electropherogram Image

RNA RT-PCR Image