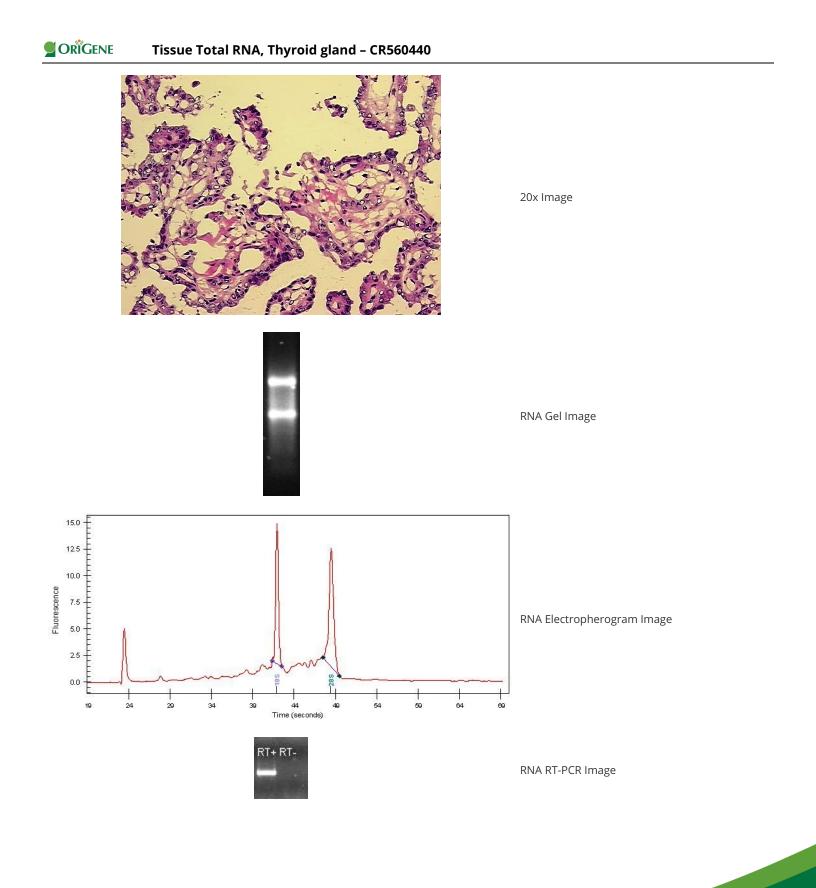

### **Product data:**

| Product Type:                                                                                                              | Total RNA                       |
|----------------------------------------------------------------------------------------------------------------------------|---------------------------------|
| Disease State:                                                                                                             | Cancer                          |
| Diagnosis Category:                                                                                                        | Thyroid Cancer                  |
| Tissue:                                                                                                                    | Thyroid gland                   |
| Frozen Sample ID:                                                                                                          | FR00031B88                      |
| Case ID:                                                                                                                   | CI0000011401                    |
| Prep:                                                                                                                      | 1                               |
| Vial ID:                                                                                                                   | RN000022DF                      |
| Tissue of Origin:                                                                                                          | Thyroid gland                   |
| Site of Finding:                                                                                                           | Thyroid gland                   |
| Appearance:                                                                                                                | Tumor                           |
| Sample Diagnosis (from<br>Pathology Verification):                                                                         | Carcinoma of thyroid, papillary |
| Normal:                                                                                                                    | 4.00/                           |
| Normal:                                                                                                                    | 10%                             |
| Lesional:                                                                                                                  | 0%                              |
|                                                                                                                            |                                 |
| Lesional:                                                                                                                  | 0%                              |
| Lesional:<br>Tumor:<br>Tumor Hypo/Acellular                                                                                | 0%<br>60%                       |
| Lesional:<br>Tumor:<br>Tumor Hypo/Acellular<br>Stroma:<br>Tumor Hypercellular                                              | 0%<br>60%<br>30%                |
| Lesional:<br>Tumor:<br>Tumor Hypo/Acellular<br>Stroma:<br>Tumor Hypercellular<br>Stroma:                                   | 0%<br>60%<br>30%<br>0%          |
| Lesional:<br>Tumor:<br>Tumor Hypo/Acellular<br>Stroma:<br>Tumor Hypercellular<br>Stroma:<br>Necrosis:<br>Bioanalyzer Ratio | 0%<br>60%<br>30%<br>0%          |