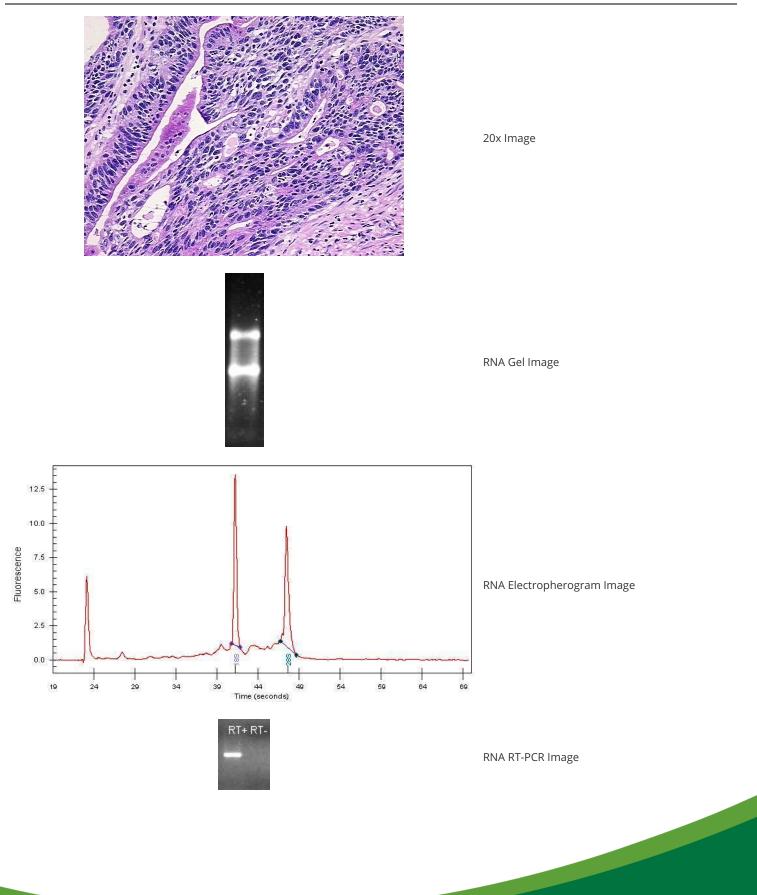

| Product Type:                                      | Total RNA                                                          |
|----------------------------------------------------|--------------------------------------------------------------------|
| Disease State:                                     | Cancer                                                             |
| Diagnosis Category:                                | Stomach Cancer                                                     |
| Tissue:                                            | Stomach                                                            |
| Frozen Sample ID:                                  | FR00037C6D                                                         |
| Case ID:                                           | CI0000012282                                                       |
| Prep:                                              | 1                                                                  |
| Vial ID:                                           | RN00002430                                                         |
| Tissue of Origin:                                  | Stomach                                                            |
| Site of Finding:                                   | Stomach                                                            |
| Appearance:                                        | Tumor                                                              |
| Sample Diagnosis (from<br>Pathology Verification): | Adenocarcinoma of stomach                                          |
| Normal:                                            | 0%                                                                 |
| Lesional:                                          | 0%                                                                 |
| Tumor:                                             | 70%                                                                |
| Tumor Hypo/Acellular<br>Stroma:                    | 30%                                                                |
| Tumor Hypercellular<br>Stroma:                     | 0%                                                                 |
| Necrosis:                                          | 0%                                                                 |
| Pathology Verification<br>notes from H&E review:   | Tumor Stroma (Cellular): Desmoplastic reaction, Inflammatory cells |
| Bioanalyzer Ratio<br>(28S/18S):                    | 0.85                                                               |

#### Tissue Total RNA, Stomach – CR560439

This product is to be used for laboratory only. Not for diagnostic or therapeutic use. ©2023 OriGene Technologies, Inc., 9620 Medical Center Drive, Ste 200, Rockville, MD 20850, US