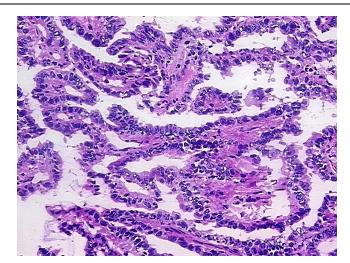

notes from H&E review:

**Bioanalyzer Ratio** 

(28S/18S):

0%

0%

Tumor Stroma (Cellular): Fibroblastic cells, Inflammatory cells

1.19

OriGene Technologies, Inc. 9620 Medical Center Drive, Ste 200

## **Product images:**

4x Image

20x Image

RNA Electropherogram Image

RNA RT-PCR Image