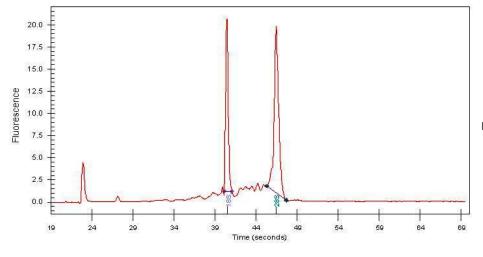

Tumor: 95%

Tumor Hypo/Acellular 5%

Stroma:

Tumor Hypercellular 0%

Stroma:

Necrosis: 0%

Bioanalyzer Ratio

(28S/18S):

1.45

CASE Diagnosis (from

medical center path

report):

Adenocarcinoma of breast, metastatic

**Age:** 60

**OriGene Technologies, Inc.** 9620 Medical Center Drive, Ste 200

CN: techsupport@origene.cn

## **Product images:**

4x Image

20x Image

RNA Gel Image

RNA Electropherogram Image

RNA RT-PCR Image