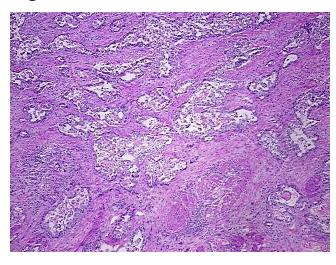

## **Product images:**

4x Image

20x Image

RNA Gel Image

RNA Electropherogram Image

RNA RT-PCR Image

RN00001EEC Vial ID:

Tissue of Origin: Esophagus Site of Finding: Esophagus

Appearance: Tumor

Sample Diagnosis (from Adenocarcinoma of esophagus

1.42

Pathology Verification):

Normal: 0%

Lesional: 0%

70% Tumor:

Tumor Hypo/Acellular 20%

Stroma:

Tumor Hypercellular 10%

Stroma:

0% **Necrosis:** 

**Pathology Verification** 

notes from H&E review:

CN: techsupport@origene.cn

Tumor Stroma (Cellular): Desmoplastic reaction; Tumor Stroma (Hypo/Acellular): Fibrosis

CASE Diagnosis (from medical center path report):

Adenocarcinoma of esophagus

**Age:** 58