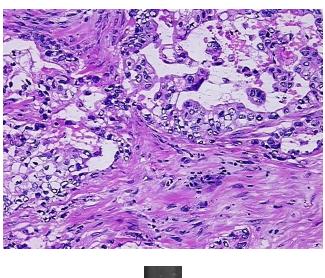

## **Product images:**

4x Image

20x Image

RNA Gel Image

RNA Electropherogram Image

RNA RT-PCR Image

RN00001EEC Vial ID:

Tissue of Origin: Esophagus Site of Finding: Esophagus

Appearance: Tumor

Sample Diagnosis (from Adenocarcinoma of esophagus

1.42

Pathology Verification):

Normal: 0%

Lesional: 0%

70% Tumor:

Tumor Hypo/Acellular 20%

Stroma:

Tumor Hypercellular 10%

Stroma:

0% **Necrosis:** 

**Pathology Verification** 

notes from H&E review:

CN: techsupport@origene.cn

Tumor Stroma (Cellular): Desmoplastic reaction; Tumor Stroma (Hypo/Acellular): Fibrosis

CASE Diagnosis (from medical center path report):

Adenocarcinoma of esophagus

**Age:** 58