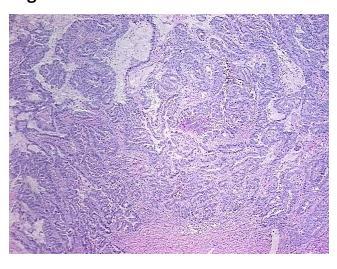

## **Product images:**

4x Image

20x Image

RNA Gel Image

RNA Electropherogram Image

RNA RT-PCR Image

70% Tumor:

Tumor Hypo/Acellular 10%

Stroma:

Tumor Hypercellular 0%

Stroma:

20% **Necrosis:** 

**Pathology Verification** 

notes from H&E review:

Tumor Stroma (Cellular): Fibroblastic cells, Inflammatory cells