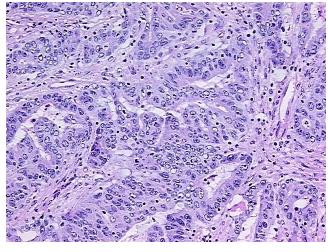

## **Product images:**

4x Image

20x Image

RNA Gel Image

RNA Electropherogram Image

RNA RT-PCR Image

70% Tumor:

Tumor Hypo/Acellular 10%

Stroma:

Tumor Hypercellular 0%

Stroma:

20% **Necrosis:** 

**Pathology Verification** 

notes from H&E review:

Tumor Stroma (Cellular): Fibroblastic cells, Inflammatory cells