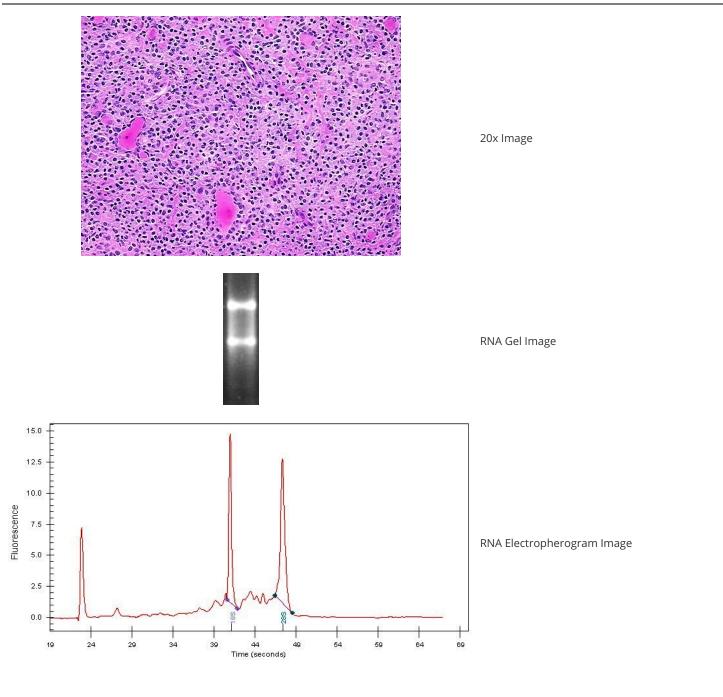

| Product Type:                                      | Total RNA                                                                                                                          |
|----------------------------------------------------|------------------------------------------------------------------------------------------------------------------------------------|
| Disease State:                                     | Cancer                                                                                                                             |
| Diagnosis Category:                                | Lymphoma                                                                                                                           |
| Tissue:                                            | Lymphoid tissue                                                                                                                    |
| Frozen Sample ID:                                  | FR000310D5                                                                                                                         |
| Case ID:                                           | CI0000011601                                                                                                                       |
| Prep:                                              | 1                                                                                                                                  |
| Vial ID:                                           | RN00001765                                                                                                                         |
| Tissue of Origin:                                  | Lymphoid tissue                                                                                                                    |
| Site of Finding:                                   | Thyroid gland                                                                                                                      |
| Appearance:                                        | Tumor                                                                                                                              |
| Sample Diagnosis (from<br>Pathology Verification): | Lymphoma, extranodal marginal zone B-cell                                                                                          |
| Normal:                                            | 10%                                                                                                                                |
| Lesional:                                          | 0%                                                                                                                                 |
| Tumor:                                             | 60%                                                                                                                                |
| Tumor Hypo/Acellular<br>Stroma:                    | 0%                                                                                                                                 |
| Tumor Hypercellular<br>Stroma:                     | 30%                                                                                                                                |
| Necrosis:                                          | 0%                                                                                                                                 |
| Pathology Verification<br>notes from H&E review:   | hypo/acellular stroma: 100% fibrosis, Extra-nodal marginal zone lymphoma arising in the setting of intense auto-immune thyroiditis |
| Bioanalyzer Ratio<br>(28S/18S):                    | 1.21                                                                                                                               |
|                                                    |                                                                                                                                    |

## Product images:

4x Image

This product is to be used for laboratory only. Not for diagnostic or therapeutic use. ©2023 OriGene Technologies, Inc., 9620 Medical Center Drive, Ste 200, Rockville, MD 20850, US