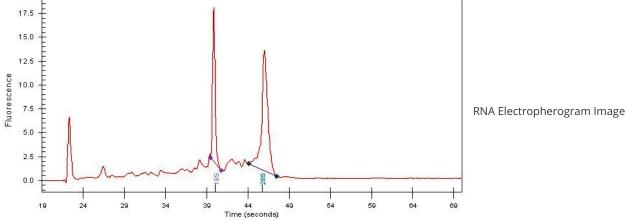

70% Tumor:

Tumor Hypo/Acellular 10%

Stroma:

Tumor Hypercellular 0%

Stroma:

**Necrosis:** 10%

**Bioanalyzer Ratio** 1.59

(28S/18S):

## **Product images:**

4x Image

RNA RT-PCR Image