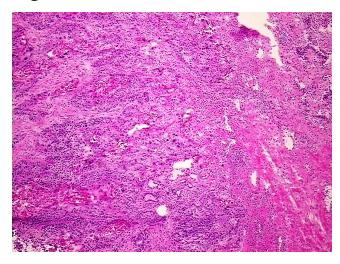

* 10%

**Bioanalyzer Ratio** 1.59

(28S/18S):

**CASE Diagnosis (from** Carcinoma of lung, squamous cell

medical center path

report):

69 Age:



OriGene Technologies, Inc. 9620 Medical Center Drive, Ste 200

CN: techsupport@origene.cn

Rockville, MD 20850, US Phone: +1-888-267-4436 https://www.origene.com techsupport@origene.com EU: info-de@origene.com

ORIGENE

Gender: Male

Race: White or Caucasian

**Tumor Grade:** AJCC G2: Moderately differentiated

Minimum Stage

**Grouping:** 

IΑ

T (Extent of Primary

Tumor):

T1

N (Lymph node

metastasis):

N0

M (Distant metastasis): MX

**Storage:** Store tissue total RNA at -80°C.

.....

**Stability:** These products are stable for one year from date of shipping when stored at -80°C without

repeated freeze/thaws.

## **Product images:**



4x Image











RNA RT-PCR Image