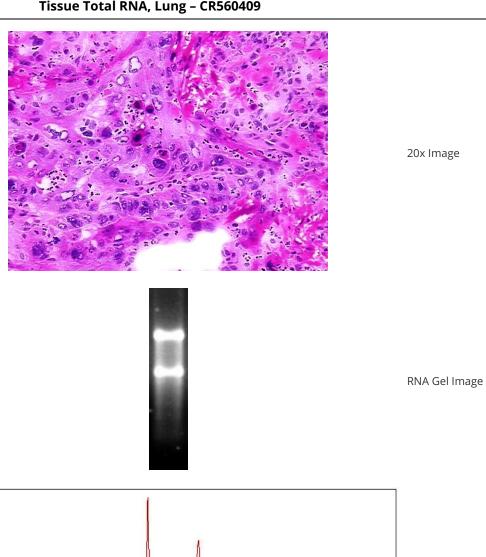

## **Tissue Total RNA, Lung**

70% Tumor:

Tumor Hypo/Acellular 10%

Stroma:

Tumor Hypercellular 0%

Stroma:

**Necrosis:** 10%

**Bioanalyzer Ratio** 1.59

(28S/18S):

## **Product images:**

4x Image

RNA RT-PCR Image