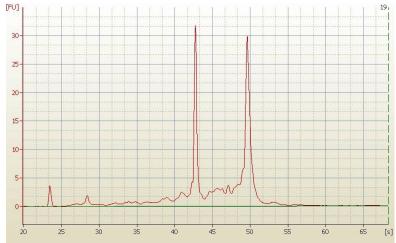

50% Tumor:

Tumor Hypo/Acellular 5%

Stroma:

Tumor Hypercellular 45%

Stroma:

0% **Necrosis:** 

**Bioanalyzer Ratio** 1.5

(28S/18S):

## **Product images:**

4x Image

20x Image

RNA Electropherogram Image

RNA RT-PCR Image