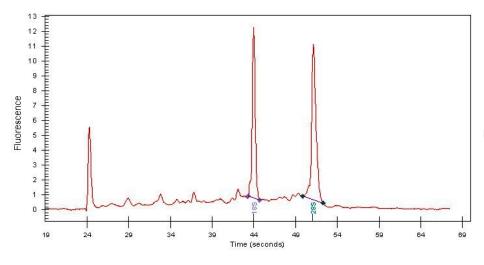

80% Tumor:

Tumor Hypo/Acellular

Stroma:

0% Tumor Hypercellular

Stroma:

**Necrosis:** 10%

**Bioanalyzer Ratio** 1.14

(28S/18S):

# **Product images:**

4x Image

20x Image

RNA Gel Image

RNA Electropherogram Image

RNA RT-PCR Image