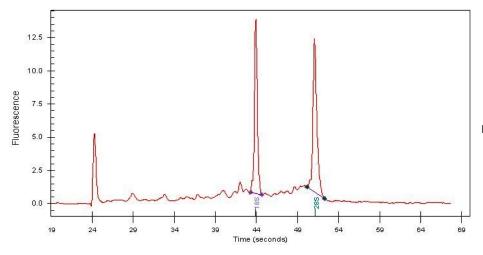

**Bioanalyzer Ratio** 

(28S/18S):

2%

18%

Tumor: associated with adenoma; Other Features/Comments: tumor stroma: focal prominent

lymphoplasmacytic infiltrate

1.05

OriGene Technologies, Inc. 9620 Medical Center Drive, Ste 200

# **Product images:**

4x Image

20x Image

RNA Gel Image

RNA Electropherogram Image

RNA RT-PCR Image