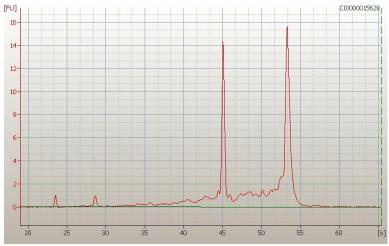

Tumor: 60%

Tumor Hypo/Acellular 35%

Stroma:

Tumor Hypercellular 0%

Stroma:

Necrosis: 5%

Bioanalyzer Ratio 1.64

(28S/18S):

## **Product images:**

4x Image

20x Image

RNA Electropherogram Image

RNA RT-PCR Image