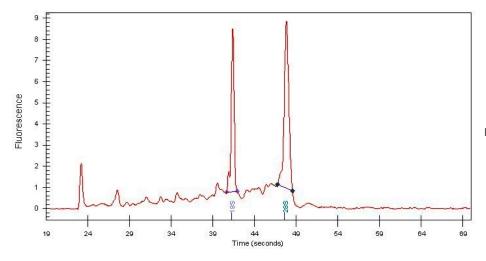

60% Tumor:

Tumor Hypo/Acellular 20%

Stroma:

Tumor Hypercellular 0%

Stroma:

**Necrosis:** 20%

**Bioanalyzer Ratio** 1.41

(28S/18S):

## **Product images:**

4x Image

20x Image

RNA Gel Image

RNA Electropherogram Image

RNA RT-PCR Image