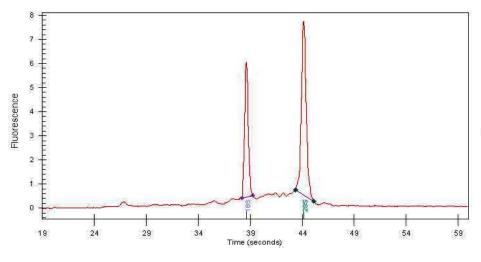

## **Product images:**

4x Image

20x Image

RNA Gel Image

RNA Electropherogram Image

RNA RT-PCR Image

Stroma:

Tumor Hypercellular 0%

Stroma:

0% **Necrosis:** 

**Pathology Verification** notes from H&E review:

Contains focal prominent lymphocytic infiltrate

**Bioanalyzer Ratio** 

(28S/18S):