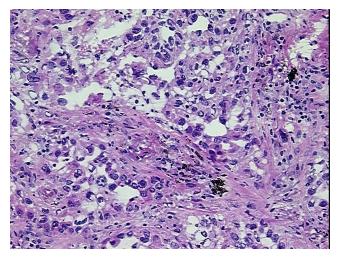

## **Product images:**

4x Image

20x Image

RNA Gel Image

RNA Electropherogram Image

RNA RT-PCR Image

Stroma:

Tumor Hypercellular 0%

Stroma:

0% **Necrosis:** 

**Pathology Verification** notes from H&E review:

Contains focal prominent lymphocytic infiltrate

**Bioanalyzer Ratio** 

(28S/18S):