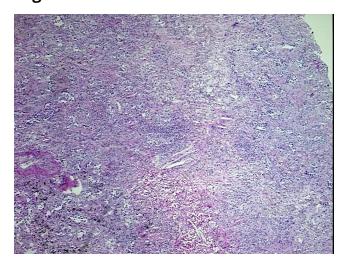

## **Product images:**

4x Image

20x Image

RNA Gel Image

RNA Electropherogram Image

RNA RT-PCR Image

Tissue of Origin: Lung: left upper lobe Site of Finding: Lung: left upper lobe

Appearance: Tumor

Sample Diagnosis (from Adenocarcinoma of lung

Pathology Verification):

Normal: 0% Lesional: 0%

60% Tumor:

Tumor Hypo/Acellular