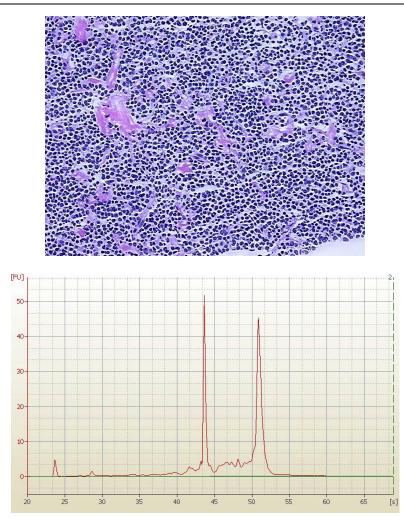

### Tissue Total RNA, Lymphoid tissue – CR560382

20x Image

RNA Electropherogram Image

RNA RT-PCR Image

This product is to be used for laboratory only. Not for diagnostic or therapeutic use. ©2023 OriGene Technologies, Inc., 9620 Medical Center Drive, Ste 200, Rockville, MD 20850, US