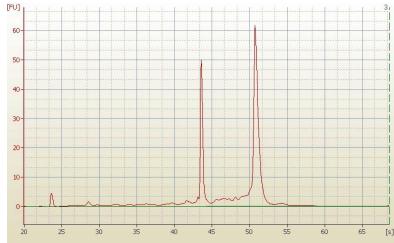

90% Tumor:

10%

Tumor Hypo/Acellular

Stroma:

Tumor Hypercellular 0%

Stroma:

0% **Necrosis:** 

**Bioanalyzer Ratio** 1.86

## **Product images:**

4x Image

20x Image

RNA Electropherogram Image

RNA RT-PCR Image