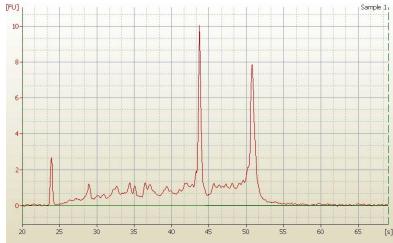

## **Product images:**

4x Image

20x Image

RNA Electropherogram Image

RNA RT-PCR Image

Tumor Hypo/Acellular 10%

Store or and

Stroma:

Tumor Hypercellular 20%

Stroma:

Necrosis: 15%

Bioanalyzer Ratio 1.23

(28S/18S):