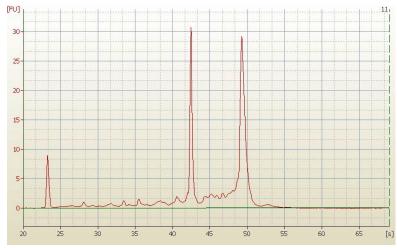

Tumor: 80%

Tumor Hypo/Acellular

Stroma:

Tumor Hypercellular

Stroma:

Necrosis: 0%

Bioanalyzer Ratio

(28S/18S):

1.9

0%

20%

CASE Diagnosis (from

medical center path

report):

**Age:** 37

OriGene Technologies, Inc.

## **Product images:**

4x Image

20x Image

RNA Electropherogram Image

RNA RT-PCR Image