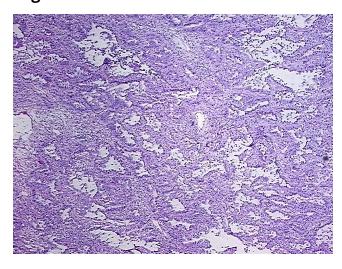

Pathology Verification

notes from H&E review: reaction; Inflammation: Mild Mixed inflammatory infiltrate

Tumor: with acinar and bronchioalveolar patterns; Tumor Stroma (Cellular): Desmoplastic

**Bioanalyzer Ratio** 

## **Product images:**

4x Image

20x Image

RNA Gel Image

RNA Electropherogram Image

RNA RT-PCR Image