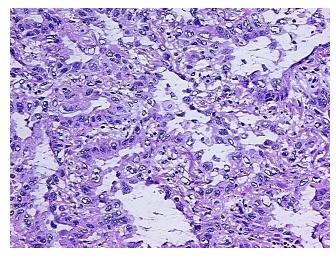

Pathology Verification

notes from H&E review: reaction; Inflammation: Mild Mixed inflammatory infiltrate

Tumor: with acinar and bronchioalveolar patterns; Tumor Stroma (Cellular): Desmoplastic

**Bioanalyzer Ratio** 

## **Product images:**

4x Image

20x Image

RNA Gel Image

RNA Electropherogram Image

RNA RT-PCR Image