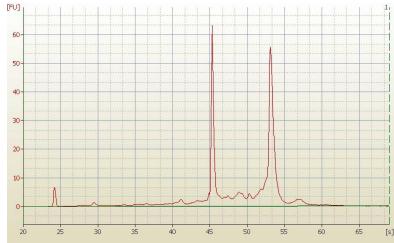

Tumor: 90%

Tumor Hypo/Acellular

Stroma:

Tumor Hypercellular 0%

Stroma:

Necrosis: 0%

Bioanalyzer Ratio

(28S/18S):

1.32

10%

CASE Diagnosis (from

medical center path

report):

**Age:** 64

OriGene Technologies, Inc.

9620 Medical Center Drive, Ste 200 Rockville, MD 20850, US Phone: +1-888-267-4436 https://www.origene.com techsupport@origene.com EU: info-de@origene.com CN: techsupport@origene.cn

## **Product images:**

4x Image

20x Image

RNA Electropherogram Image

RNA RT-PCR Image