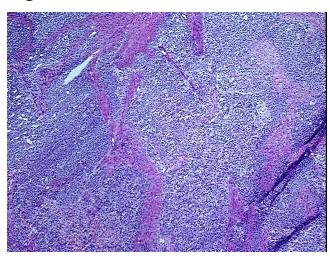

**Bioanalyzer Ratio** 1.26

(28S/18S):

**CASE Diagnosis (from** Adenocarcinoma of endometrium, endometrioid, squamous features

medical center path

report):

64 Age:



OriGene Technologies, Inc. 9620 Medical Center Drive, Ste 200

CN: techsupport@origene.cn

Rockville, MD 20850, US Phone: +1-888-267-4436 https://www.origene.com techsupport@origene.com EU: info-de@origene.com



Gender: Female

Race: White or Caucasian

**Tumor Grade:** FIGO G3: Poorly differentiated

Minimum Stage

Grouping:

IC

T (Extent of Primary

Tumor):

T1c

N (Lymph node

metastasis):

N0

M (Distant metastasis): MX

**Storage:** Store tissue total RNA at -80°C.

Stability: These products are stable for one year from date of shipping when stored at -80°C without

repeated freeze/thaws.

## **Product images:**



4x Image



Fluorescence