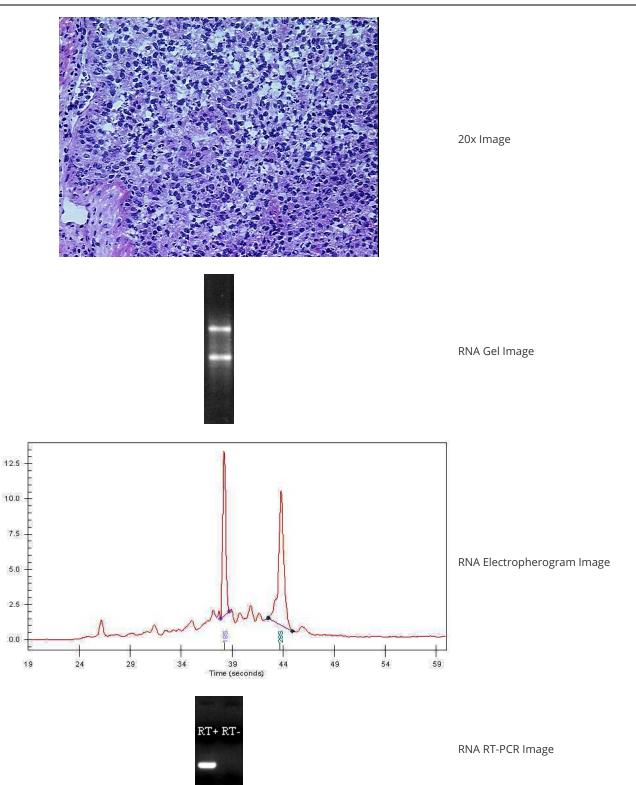

(28S/18S):

**CASE Diagnosis (from** Adenocarcinoma of endometrium, endometrioid, squamous features

medical center path

report):

64 Age:



OriGene Technologies, Inc. 9620 Medical Center Drive, Ste 200

CN: techsupport@origene.cn

Rockville, MD 20850, US Phone: +1-888-267-4436 https://www.origene.com techsupport@origene.com EU: info-de@origene.com



Gender: Female

Race: White or Caucasian

**Tumor Grade:** FIGO G3: Poorly differentiated

Minimum Stage

Grouping:

IC

T (Extent of Primary

Tumor):

T1c

N (Lymph node

metastasis):

N0

M (Distant metastasis): MX

**Storage:** Store tissue total RNA at -80°C.

Stability: These products are stable for one year from date of shipping when stored at -80°C without

repeated freeze/thaws.

## **Product images:**



4x Image



Fluorescence