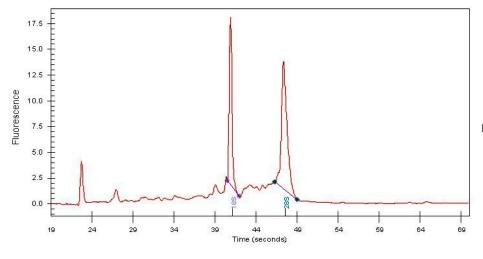

Stroma:

Tumor Hypercellular 0%

Stroma:

Necrosis: 2%

Pathology Verification notes from H&E review:

**Verification** Contains dense lymphoplasmacytic infiltrate

**Bioanalyzer Ratio** 

(28S/18S):

## **Product images:**

4x Image

20x Image

RNA Gel Image

RNA Electropherogram Image

RNA RT-PCR Image