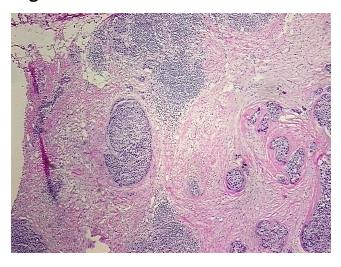

## **Product images:**

4x Image

20x Image

RNA Gel Image

RNA Electropherogram Image

RNA RT-PCR Image

Tissue of Origin: Breast Site of Finding: Breast Appearance: Tumor

Sample Diagnosis (from

Pathology Verification):

Adenocarcinoma of breast, ductal

Normal: 0% Lesional: 0% 70% Tumor:

Tumor Hypo/Acellular Stroma:

Tumor Hypercellular

Stroma:

10% **Necrosis:** 

**Pathology Verification** notes from H&E review: Tumor: extensive in situ component (EIC)

**Bioanalyzer Ratio** 

(28S/18S):

1.32

20%