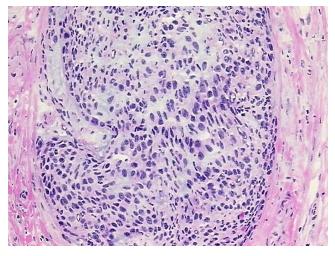

## **Product images:**

4x Image

20x Image

RNA Gel Image

RNA Electropherogram Image

RNA RT-PCR Image

Tumor Hypercellular

Stroma:

10% **Necrosis:** 

**Pathology Verification** notes from H&E review: Tumor: extensive in situ component (EIC)

**Bioanalyzer Ratio** 

(28S/18S):

1.32

20%