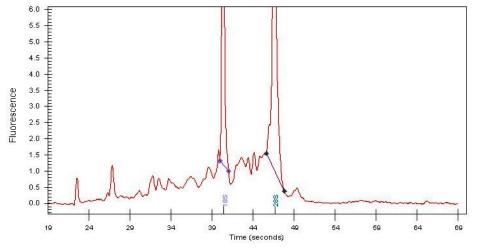

Tumor Hypercellular

Stroma:

10% **Necrosis:** 

**Pathology Verification** notes from H&E review: Tumor: extensive in situ component (EIC)

**Bioanalyzer Ratio** 

(28S/18S):

1.32

20%

## **Product images:**

4x Image

20x Image

RNA Gel Image

RNA Electropherogram Image

RNA RT-PCR Image