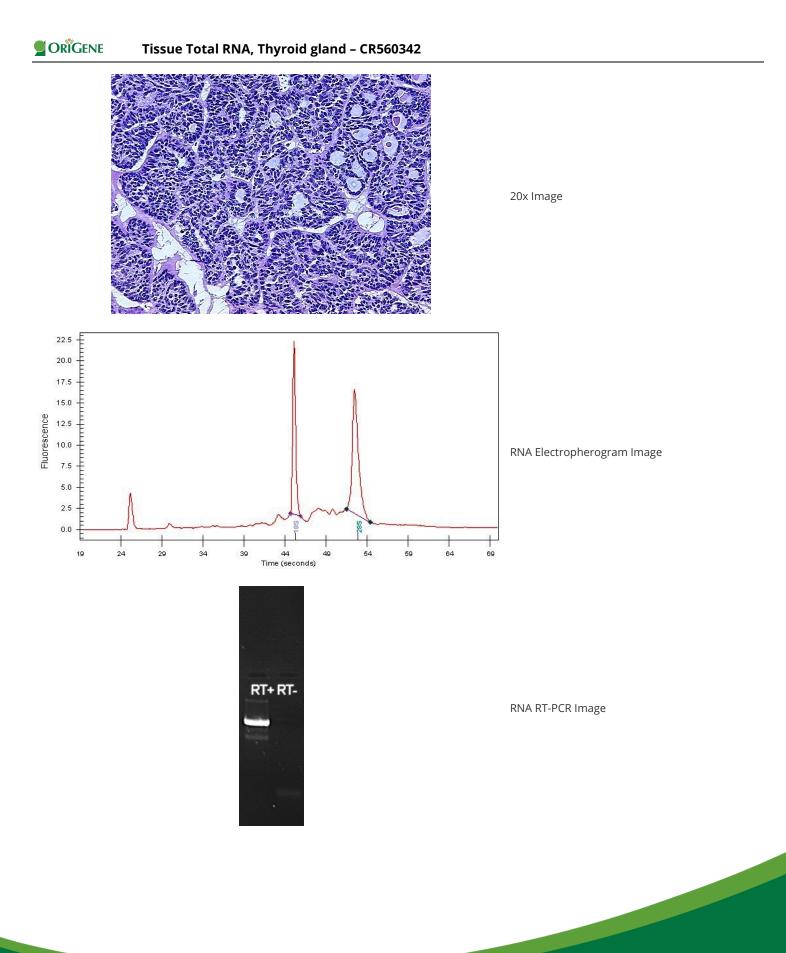

### **Product data:**

| Product Type:                                      | Total RNA                             |
|----------------------------------------------------|---------------------------------------|
| Disease State:                                     | Cancer                                |
| Diagnosis Category:                                | Thyroid Cancer                        |
| Tissue:                                            | Thyroid gland                         |
| Frozen Sample ID:                                  | FR0003DEC8                            |
| Case ID:                                           | CI0000016780                          |
| Prep:                                              | 2                                     |
| Vial ID:                                           | RN00002BFD                            |
| Tissue of Origin:                                  | Thyroid gland                         |
| Site of Finding:                                   | Thyroid gland                         |
| Appearance:                                        | Tumor                                 |
| Sample Diagnosis (from<br>Pathology Verification): | Carcinoma of thyroid, papillary       |
| Normal:                                            | 0%                                    |
| Lesional:                                          | 0%                                    |
| Tumor:                                             | 95%                                   |
| Tumor Hypo/Acellular<br>Stroma:                    | 0%                                    |
| Tumor Hypercellular<br>Stroma:                     | 5%                                    |
| Necrosis:                                          | 0%                                    |
| Pathology Verification<br>notes from H&E review:   | Solid, trabecular to insular patterns |
| Bioanalyzer Ratio<br>(28S/18S):                    | 1.3                                   |

## **Product images:**

4x Image

This product is to be used for laboratory only. Not for diagnostic or therapeutic use. ©2023 OriGene Technologies, Inc., 9620 Medical Center Drive, Ste 200, Rockville, MD 20850, US