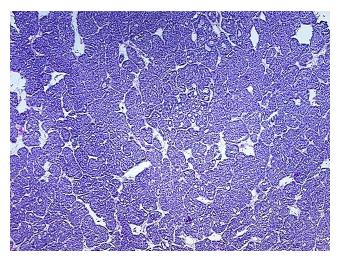

## **Product images:**

4x Image

This product is to be used for laboratory only. Not for diagnostic or therapeutic use. ©2023 OriGene Technologies, Inc., 9620 Medical Center Drive, Ste 200, Rockville, MD 20850, US

### **Product data:**

| Product Type:                                      | Total RNA                             |
|----------------------------------------------------|---------------------------------------|
| Disease State:                                     | Cancer                                |
| Diagnosis Category:                                | Thyroid Cancer                        |
| Tissue:                                            | Thyroid gland                         |
| Frozen Sample ID:                                  | FR0003DEC8                            |
| Case ID:                                           | CI0000016780                          |
| Prep:                                              | 2                                     |
| Vial ID:                                           | RN00002BFD                            |
| Tissue of Origin:                                  | Thyroid gland                         |
| Site of Finding:                                   | Thyroid gland                         |
| Appearance:                                        | Tumor                                 |
| Sample Diagnosis (from<br>Pathology Verification): | Carcinoma of thyroid, papillary       |
| Normal:                                            | 0%                                    |
| Lesional:                                          | 0%                                    |
| Tumor:                                             | 95%                                   |
| Tumor Hypo/Acellular<br>Stroma:                    | 0%                                    |
| Tumor Hypercellular<br>Stroma:                     | 5%                                    |
| Necrosis:                                          | 0%                                    |
| Pathology Verification<br>notes from H&E review:   | Solid, trabecular to insular patterns |
| Bioanalyzer Ratio<br>(28S/18S):                    | 1.3                                   |