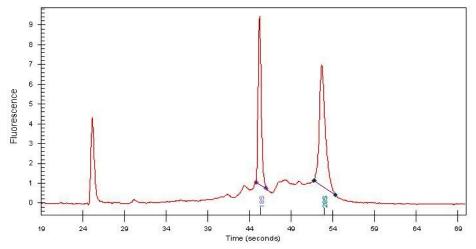

0%

Tumor Hypo/Acellular

Stroma:

Tumor Hypercellular 10%

Stroma:

0% **Necrosis:** 

**Bioanalyzer Ratio** 1.24

(28S/18S):

## **Product images:**

4x Image

20x Image

RNA Electropherogram Image

RNA RT-PCR Image