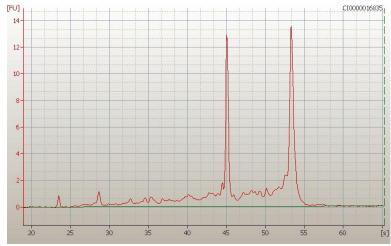

Tumor Hypo/Acellular 10%

Stroma:

Tumor Hypercellular 0%

Stroma:

0% **Necrosis:** 

**Bioanalyzer Ratio** 1.53

(28S/18S):

Adenocarcinoma of breast, ductal

## **Product images:**

4x Image

20x Image

RNA Electropherogram Image

RNA RT-PCR Image