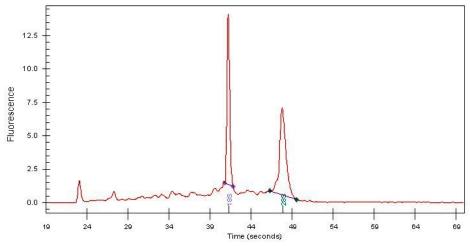

## **Product images:**

4x Image

20x Image

RNA Electropherogram Image

RNA RT-PCR Image

90% Tumor:

Tumor Hypo/Acellular

Stroma:

Tumor Hypercellular 5%

Stroma:

0% **Necrosis:** 

**Bioanalyzer Ratio** 

(28S/18S):