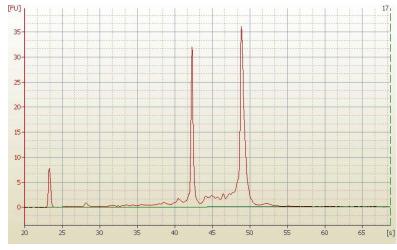

Tumor: 60%

Tumor Hypo/Acellular

Stroma:

Tumor Hypercellular 10%

Stroma:

Necrosis: 0%

Bioanalyzer Ratio 1.5

(28S/18S):

## **Product images:**

4x Image

20x Image

RNA Electropherogram Image

RNA RT-PCR Image