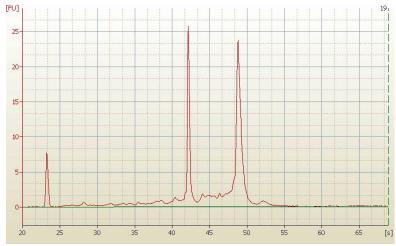

60% Tumor:

Tumor Hypo/Acellular 9%

Stroma:

Tumor Hypercellular 0%

Stroma:

**Necrosis:** 1%

**Bioanalyzer Ratio** 1.4

(28S/18S):

# **Product images:**

4x Image

20x Image

RNA Electropherogram Image

RNA RT-PCR Image