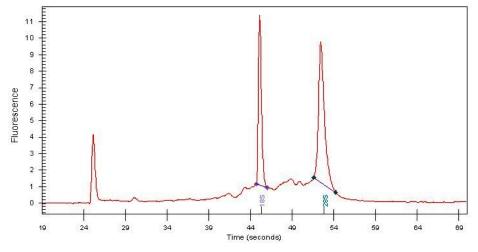

Tumor Hypo/Acellular 0%

Stroma:

Tumor Hypercellular 5%

Stroma:

0% **Necrosis:** 

**Bioanalyzer Ratio** 1.4

(28S/18S):

**CASE Diagnosis (from** Carcinoma of thyroid, papillary

## **Product images:**

4x Image

20x Image

RNA Electropherogram Image

RNA RT-PCR Image