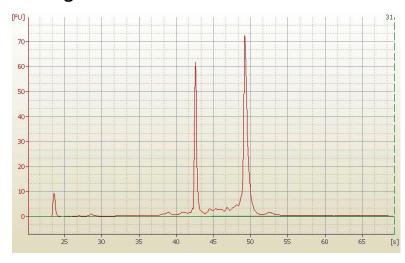

notes from H&E review:

chondrosarcoma

1.61

**Bioanalyzer Ratio** 

(28S/18S):

OriGene Technologies, Inc. 9620 Medical Center Drive, Ste 200

Rockville, MD 20850, US Phone: +1-888-267-4436 https://www.origene.com techsupport@origene.com

## **Product images:**

RNA Electropherogram Image

RNA RT-PCR Image