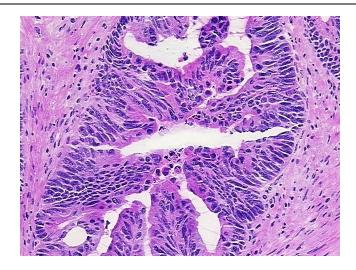

80% Tumor:

Tumor Hypo/Acellular

Stroma:

Tumor Hypercellular 0%

10%

Stroma:

**Necrosis:** 10%

**Bioanalyzer Ratio** 1.63

## **Product images:**

4x Image

20x Image

RNA Electropherogram Image

RNA RT-PCR Image