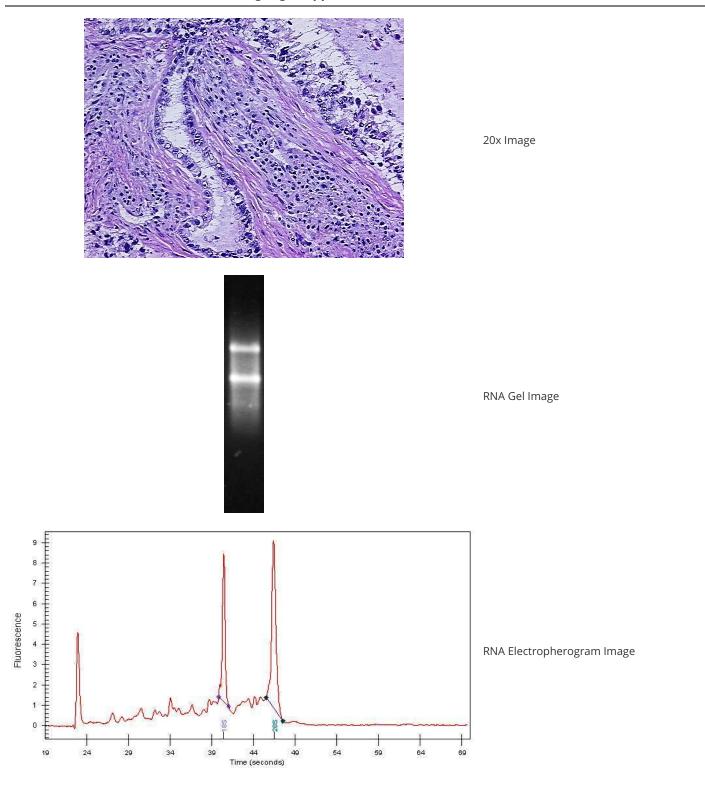

| Product Type:                                      | Total RNA                                                                                         |
|----------------------------------------------------|---------------------------------------------------------------------------------------------------|
| Disease State:                                     | Cancer                                                                                            |
| Diagnosis Category:                                | Lung Cancer                                                                                       |
| Tissue:                                            | Lung                                                                                              |
| Frozen Sample ID:                                  | FR00035D2A                                                                                        |
| Case ID:                                           | CI0000016555                                                                                      |
| Prep:                                              | 2                                                                                                 |
| Vial ID:                                           | RN000024CF                                                                                        |
| Tissue of Origin:                                  | Lung: right upper lobe                                                                            |
| Site of Finding:                                   | Lung: right upper lobe                                                                            |
| Appearance:                                        | Tumor                                                                                             |
| Sample Diagnosis (from<br>Pathology Verification): | Adenocarcinoma of lung                                                                            |
| Normal:                                            | 10%                                                                                               |
| Lesional:                                          | 0%                                                                                                |
| Tumor:                                             | 40%                                                                                               |
| Tumor Hypo/Acellular<br>Stroma:                    | 20%                                                                                               |
| Tumor Hypercellular<br>Stroma:                     | 30%                                                                                               |
| Necrosis:                                          | 0%                                                                                                |
| Pathology Verification<br>notes from H&E review:   | Tumor Stroma (Cellular): Desmoplastic reaction; Tumor Stroma (Hypo/Acellular): Fibrosis,<br>Mucin |
| Bioanalyzer Ratio<br>(28S/18S):                    | 1.46                                                                                              |