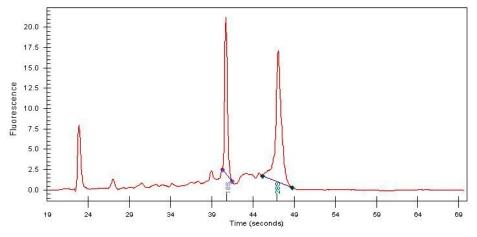

Tumor: 70%

Tumor Hypo/Acellular 0%

Stroma:

Tumor Hypercellular 0%

Stroma:

Necrosis: 0%

Bioanalyzer Ratio 1.54

(28S/18S):

# **Product images:**

4x Image

20x Image

RNA Electropherogram Image

RNA RT-PCR Image