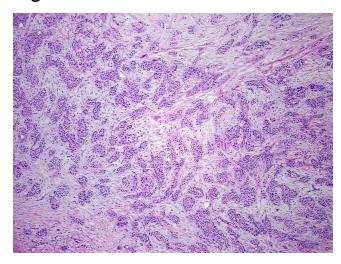

## **Product images:**

4x Image

20x Image

RNA Gel Image

RNA Electropherogram Image

RNA RT-PCR Image

RN0000258E Vial ID:

Tissue of Origin: Breast Site of Finding: Breast Appearance: Tumor

Sample Diagnosis (from Adenocarcinoma of breast, ductal

Pathology Verification):

Normal: 0%

Lesional: 0%

75% Tumor:

Tumor Hypo/Acellular 0%

Stroma:

Tumor Hypercellular 10%

Stroma:

**Necrosis:** 15%

**Bioanalyzer Ratio** 1.31

(28S/18S):

**CASE Diagnosis (from** Adenocarcinoma of breast, ductal

medical center path