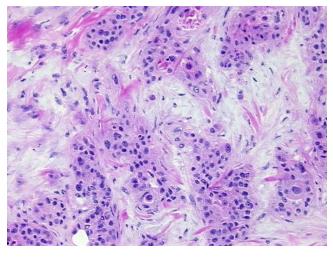

## **Product images:**

4x Image

20x Image

RNA Gel Image

RNA Electropherogram Image

RNA RT-PCR Image

RN0000258E Vial ID:

Tissue of Origin: Breast Site of Finding: Breast Appearance: Tumor

Sample Diagnosis (from Adenocarcinoma of breast, ductal

Pathology Verification):

Normal: 0%

Lesional: 0%

75% Tumor:

Tumor Hypo/Acellular 0%

Stroma:

Tumor Hypercellular 10%

Stroma:

**Necrosis:** 15%

**Bioanalyzer Ratio** 1.31

(28S/18S):

**CASE Diagnosis (from** Adenocarcinoma of breast, ductal

medical center path