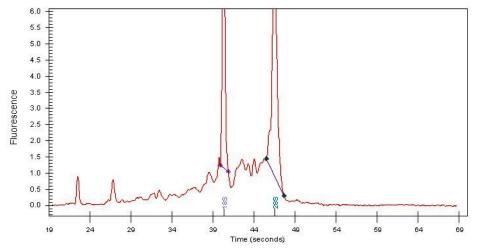

## **Product images:**

4x Image

20x Image

RNA Gel Image

RNA Electropherogram Image

RNA RT-PCR Image

Stroma:

Tumor Hypercellular 10%

Stroma:

**Necrosis:** 15%

**Bioanalyzer Ratio** 1.31

(28S/18S):

**CASE Diagnosis (from** Adenocarcinoma of breast, ductal

medical center path