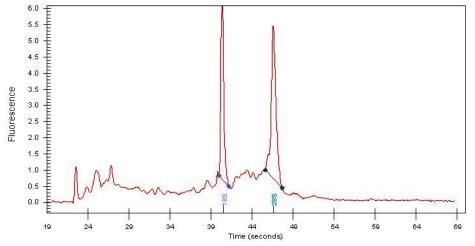

1.18

Adenocarcinoma of breast, ductal

CASE Diagnosis (from

medical center path

report):

**Age:** 61

Rockville, MD 20850, US
Phone: +1-888-267-4436
https://www.origene.com
techsupport@origene.com
EU: info-de@origene.com
CN: techsupport@origene.cn

## **Product images:**

4x Image

20x Image

RNA Gel Image

RNA Electropherogram Image

RNA RT-PCR Image