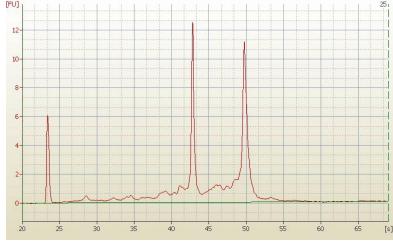

90% Tumor:

Tumor Hypo/Acellular 5%

Stroma:

Tumor Hypercellular 5%

Stroma:

**Necrosis:** 0%

**Bioanalyzer Ratio** 1.3

(28S/18S):

## **Product images:**

4x Image

20x Image

RNA Electropherogram Image

RNA RT-PCR Image