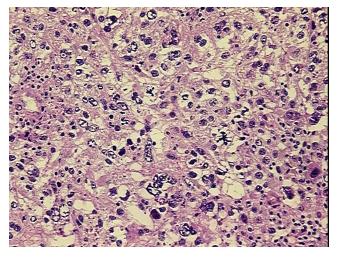

## **Product images:**

4x Image

20x Image

RNA Gel Image

RNA Electropherogram Image

RNA RT-PCR Image

Melanoma metastasized to axillary lymph node

**Bioanalyzer Ratio** 

(28S/18S):

1.03

**OriGene Technologies, Inc.** 9620 Medical Center Drive, Ste 200

CN: techsupport@origene.cn

Rockville, MD 20850, US Phone: +1-888-267-4436 https://www.origene.com techsupport@origene.com EU: info-de@origene.com