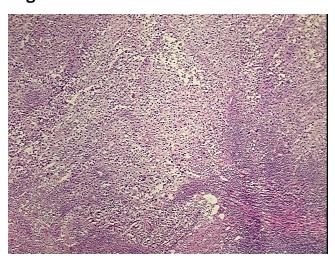

## **Product images:**

4x Image

20x Image

RNA Gel Image

RNA Electropherogram Image

RNA RT-PCR Image

Melanoma metastasized to axillary lymph node

**Bioanalyzer Ratio** 

(28S/18S):

1.03

**OriGene Technologies, Inc.** 9620 Medical Center Drive, Ste 200

CN: techsupport@origene.cn

Rockville, MD 20850, US Phone: +1-888-267-4436 https://www.origene.com techsupport@origene.com EU: info-de@origene.com