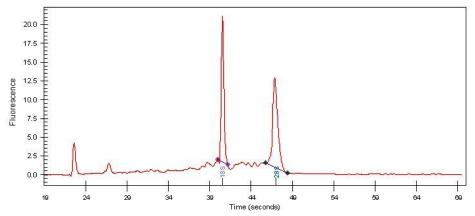

## **Product images:**

4x Image

20x Image

RNA Gel Image

RNA Electropherogram Image

RNA RT-PCR Image

Melanoma metastasized to axillary lymph node

**Bioanalyzer Ratio** 

(28S/18S):

1.03

**OriGene Technologies, Inc.** 9620 Medical Center Drive, Ste 200

CN: techsupport@origene.cn

Rockville, MD 20850, US Phone: +1-888-267-4436 https://www.origene.com techsupport@origene.com EU: info-de@origene.com