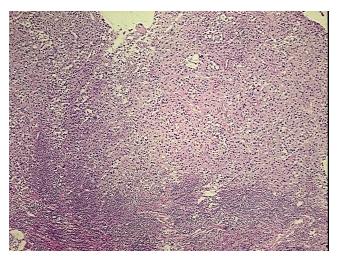

## Product images:

4x Image

This product is to be used for laboratory only. Not for diagnostic or therapeutic use. ©2023 OriGene Technologies, Inc., 9620 Medical Center Drive, Ste 200, Rockville, MD 20850, US 

#### **Product data:**

**Product Type:** Total RNA **Disease State:** Cancer **Diagnosis Category:** Melanoma Tissue: Skin Frozen Sample ID: FR00001CCA CI000000023 Case ID: Prep: 1 RN0000235 Vial ID: **Tissue of Origin:** Skin Site of Finding: Lymph node Appearance: Tumor Sample Diagnosis (from Malignant melanoma, metastatic Pathology Verification): Normal: 3% Lesional: 0% 80% Tumor: 0% Tumor Hypo/Acellular Stroma: Tumor Hypercellular 15% Stroma: 2% Necrosis: Pathology Verification Melanoma metastasized to axillary lymph node notes from H&E review: **Bioanalyzer Ratio** 1.57 (285/185):