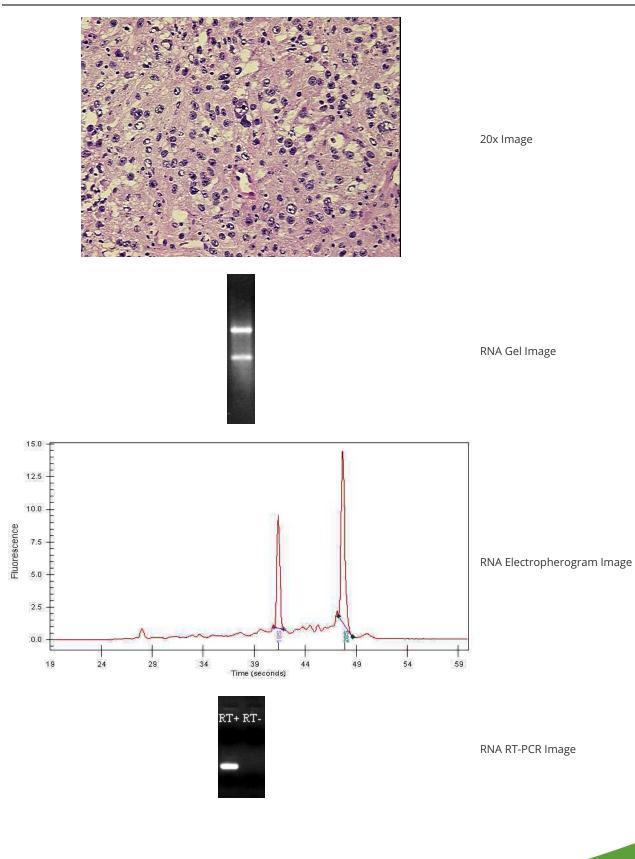

#### **Product data:**

**Product Type:** Total RNA **Disease State:** Cancer **Diagnosis Category:** Melanoma Tissue: Skin Frozen Sample ID: FR00001CCA CI000000023 Case ID: Prep: 1 RN0000235 Vial ID: **Tissue of Origin:** Skin Site of Finding: Lymph node Appearance: Tumor Sample Diagnosis (from Malignant melanoma, metastatic Pathology Verification): Normal: 3% Lesional: 0% 80% Tumor: 0% Tumor Hypo/Acellular Stroma: Tumor Hypercellular 15% Stroma: 2% Necrosis: Pathology Verification Melanoma metastasized to axillary lymph node notes from H&E review: **Bioanalyzer Ratio** 1.57 (285/185):