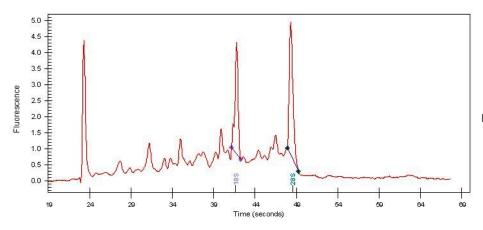

Tumor: insulin, somatostatin, and gastrin negative; Tumor Stroma (Hypo/Acellular):

hyalinization

**Bioanalyzer Ratio** 

(28S/18S):

1.16

**OriGene Technologies, Inc.** 9620 Medical Center Drive, Ste 200

CN: techsupport@origene.cn

## **Product images:**

4x Image

20x Image

RNA Gel Image

RNA Electropherogram Image

RNA RT-PCR Image