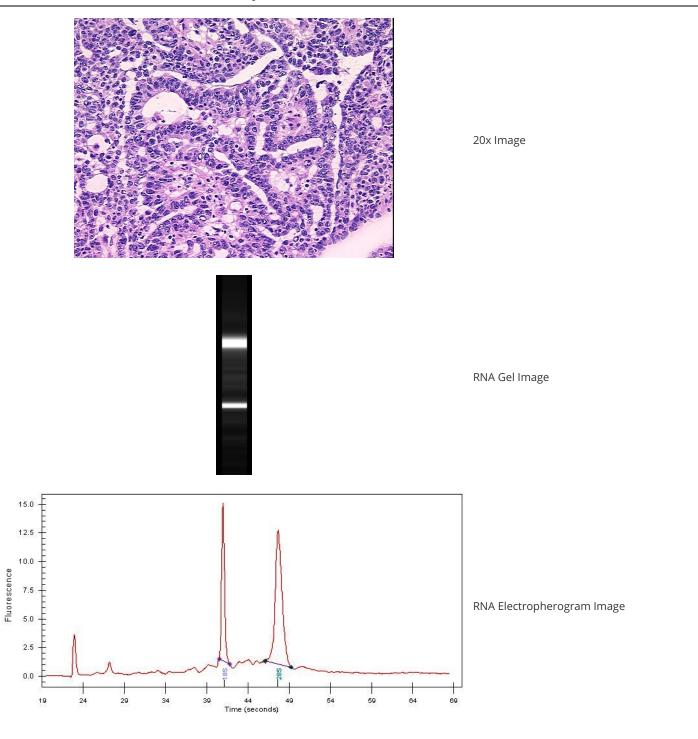

#### **Product data:**

| Fioduce data.                                           |                                 |
|---------------------------------------------------------|---------------------------------|
| Product Type:                                           | Total RNA                       |
| Disease State:                                          | Cancer                          |
| Diagnosis Category:                                     | Ovarian Cancer                  |
| Tissue:                                                 | Ovary                           |
| Frozen Sample ID:                                       | FR00002C19                      |
| Case ID:                                                | CI000000069                     |
| Prep:                                                   | 2                               |
| Vial ID:                                                | RN000011DF                      |
| Tissue of Origin:                                       | Ovary                           |
| Site of Finding:                                        | Ovary                           |
| Appearance:                                             | Tumor                           |
| Sample Diagnosis (from<br>Pathology Verification):      | Adenocarcinoma of ovary, serous |
| Normal:                                                 | 0%                              |
| Lesional:                                               | 0%                              |
| Tumor:                                                  | 85%                             |
| Tumor Hypo/Acellular<br>Stroma:                         | 10%                             |
| Tumor Hypercellular<br>Stroma:                          | 0%                              |
| Necrosis:                                               | 5%                              |
| Bioanalyzer Ratio<br>(28S/18S):                         | 1.77                            |
| CASE Diagnosis (from<br>medical center path<br>report): | Adenocarcinoma of ovary, serous |
| Age:                                                    | 51                              |