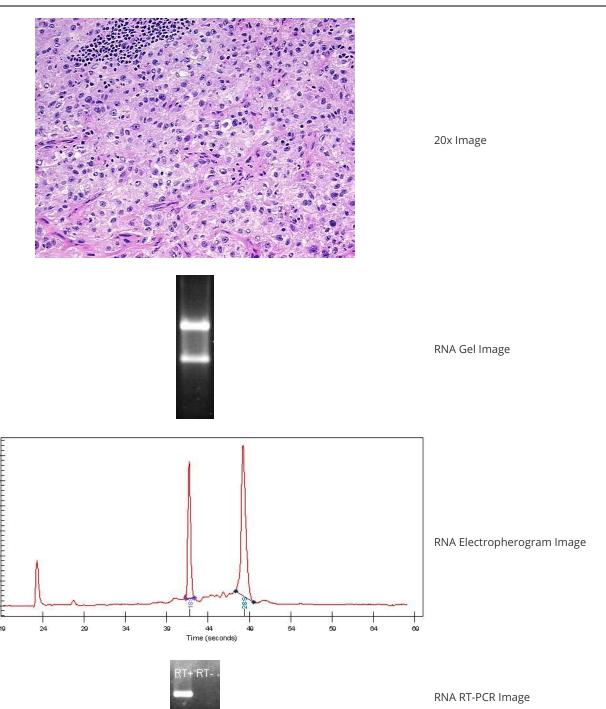

Phone: +1-888-267-4436 https://www.origene.com techsupport@origene.com EU: info-de@origene.com CN: techsupport@origene.cn





**Gender:** Female

Race: White or Caucasian

**Tumor Grade:** Nottingham G2: 6-7 points Intermediate combined grade (moderately favorable)

Minimum Stage

Grouping:

IIIA

T (Extent of Primary

Tumor):

T1b

N (Lymph node

metastasis):

N2a

M (Distant metastasis): MX

**Diagnostic Test Results:** Progesterone receptor ~ PR! by IHC,Negative; Estrogen receptor ~ ER! by IHC,Negative; HER2

~ ERBB2 ~ Neu! by IHC, Negative

Storage: Store tissue total RNA at -80°C.

**Stability:** These products are stable for one year from date of shipping when stored at -80°C without

repeated freeze/thaws.

## **Product images:**



4x Image

15.0

10.0

5.0 2.5 0.0

Fluorescence