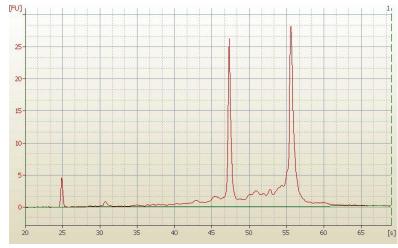

1.06

Necrosis: 0%

Pathology Verification

notes from H&E review:

**Bioanalyzer Ratio** 

(28S/18S):

**OriGene Technologies, Inc.** 9620 Medical Center Drive, Ste 200

Rockville, MD 20850, US Phone: +1-888-267-4436 https://www.origene.com techsupport@origene.com

## **Product images:**

4x Image

20x Image

RNA Electropherogram Image

RNA RT-PCR Image