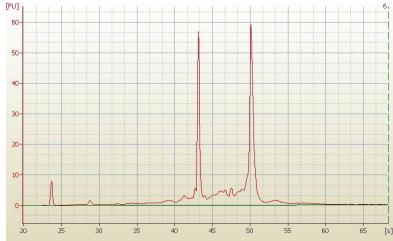

**Bioanalyzer Ratio** 1.22

(28S/18S):

Adenocarcinoma of ovary, endometrioid, serous

**CASE Diagnosis (from** medical center path

report):

71 Age:

OriGene Technologies, Inc. 9620 Medical Center Drive, Ste 200

## **Product images:**

4x Image

20x Image

RNA Electropherogram Image

RNA RT-PCR Image