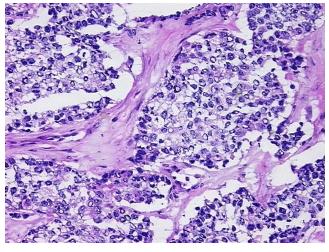

## **Product images:**

4x Image

20x Image

RNA Gel Image

RNA Electropherogram Image

RNA RT-PCR Image

RN000025C9 Vial ID:

Tissue of Origin: Breast Site of Finding: **Breast** Appearance: Tumor

Sample Diagnosis (from

Pathology Verification):

Adenocarcinoma of breast, ductal

Normal: 0%

Lesional: 0%

95% Tumor:

Tumor Hypo/Acellular

Stroma:

Tumor Hypercellular 5%

Stroma:

**Necrosis:** 0%

**Bioanalyzer Ratio** 0.97

(28S/18S):

**CASE Diagnosis (from** Adenocarcinoma of breast, ductal