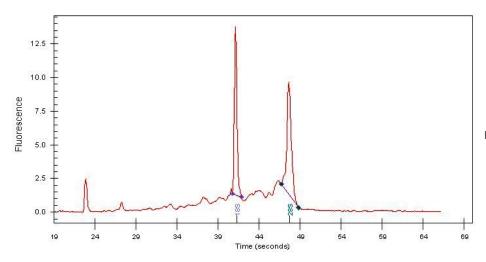

## **Product images:**

4x Image

20x Image

RNA Gel Image

RNA Electropherogram Image

RNA RT-PCR Image

Tumor Hypo/Acellular

Stroma:

Tumor Hypercellular 5%

Stroma:

**Necrosis:** 0%

**Bioanalyzer Ratio** 0.97

(28S/18S):

**CASE Diagnosis (from** Adenocarcinoma of breast, ductal