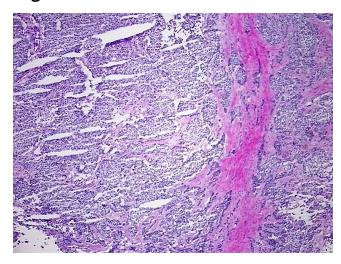

## **Product images:**

4x Image

20x Image

RNA Gel Image

RNA Electropherogram Image

RNA RT-PCR Image

RN000025C9 Vial ID:

Tissue of Origin: Breast Site of Finding: **Breast** Appearance: Tumor

Sample Diagnosis (from

Pathology Verification):

Adenocarcinoma of breast, ductal

Normal: 0%

Lesional: 0%

95% Tumor:

Tumor Hypo/Acellular

Stroma:

Tumor Hypercellular 5%

Stroma:

**Necrosis:** 0%

**Bioanalyzer Ratio** 0.97

(28S/18S):

**CASE Diagnosis (from** Adenocarcinoma of breast, ductal