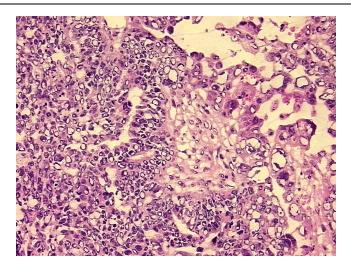

**Bioanalyzer Ratio** 1.39

(28S/18S):

**CASE Diagnosis (from** Adenocarcinoma of ovary, papillary serous

medical center path

report):

78 Age:



OriGene Technologies, Inc. 9620 Medical Center Drive, Ste 200

CN: techsupport@origene.cn

Rockville, MD 20850, US Phone: +1-888-267-4436 https://www.origene.com techsupport@origene.com EU: info-de@origene.com



Gender: Female

Race: White or Caucasian

**Tumor Grade:** FIGO G2: Moderately differentiated

Minimum Stage

**Grouping:** 

IΙΑ

T (Extent of Primary

Tumor):

T2a

N (Lymph node

metastasis):

N0

M (Distant metastasis): MX

Storage: Store tissue total RNA at -80°C.

Stability: These products are stable for one year from date of shipping when stored at -80°C without

repeated freeze/thaws.

## **Product images:**



4x Image





20x Image