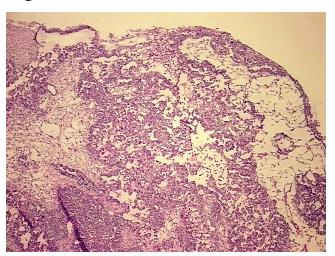

ecrosis:** 10%

**Bioanalyzer Ratio** 1.39

(28S/18S):

**CASE Diagnosis (from** Adenocarcinoma of ovary, papillary serous

medical center path

report):

78 Age:



OriGene Technologies, Inc. 9620 Medical Center Drive, Ste 200

CN: techsupport@origene.cn

Rockville, MD 20850, US Phone: +1-888-267-4436 https://www.origene.com techsupport@origene.com EU: info-de@origene.com



Gender: Female

Race: White or Caucasian

**Tumor Grade:** FIGO G2: Moderately differentiated

Minimum Stage

**Grouping:** 

IΙΑ

T (Extent of Primary

Tumor):

T2a

N (Lymph node

metastasis):

N0

M (Distant metastasis): MX

Storage: Store tissue total RNA at -80°C.

Stability: These products are stable for one year from date of shipping when stored at -80°C without

repeated freeze/thaws.

## **Product images:**



4x Image





20x Image